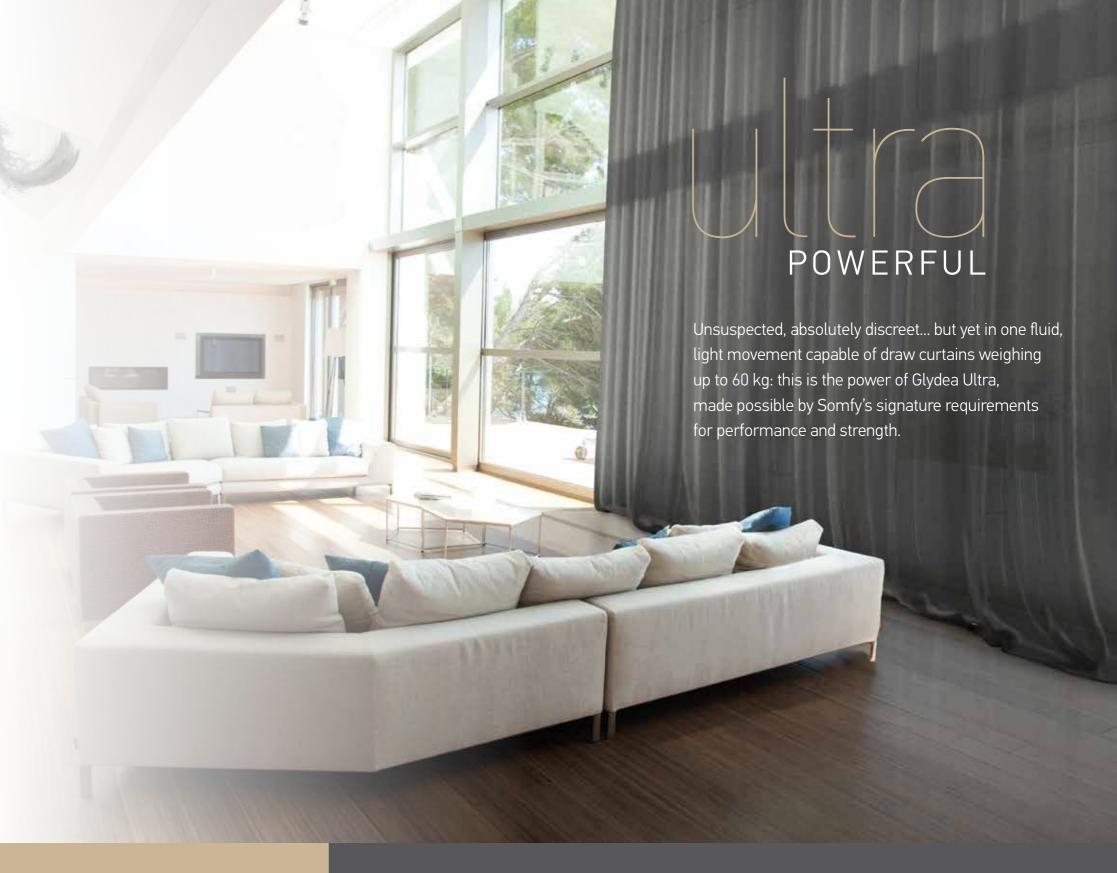

## Glydea ULTRA 60e

Curtains weighting up to **60kg | 12m** 

Straight and curved rail

Glydea Ultra can motorize many types of curtains

It is a must wherever silence offers well-being and everyday comfort in the home. In addition, it increases the perceived quality of the system and adds value to premium projects.