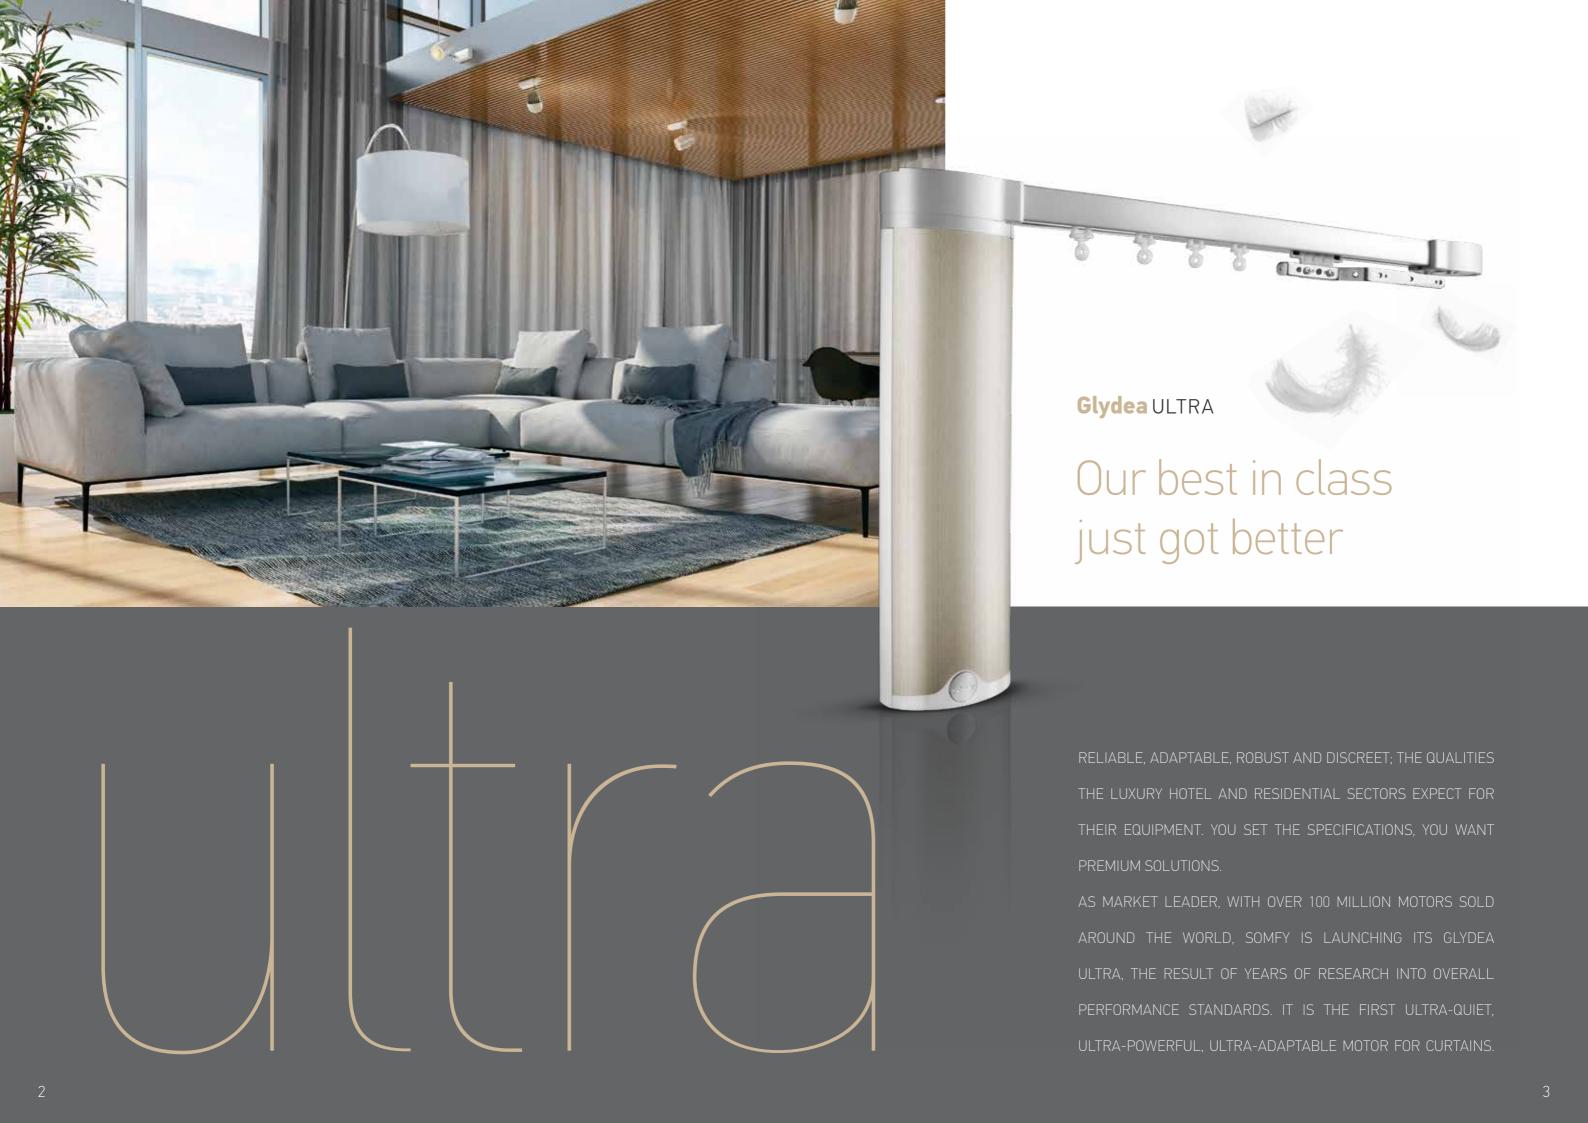

## **Glydea** ULTRA

CONNECTED HIGH END MOTORIZATION FOR CURTAINS

Glydea Ultra is packed with innovations that provide an acoustic performance of less than 38dBA... one of the quietest motorization solution of the market. It is an exceptional achievement, with noise and vibration absorbed inside the motor, and across the entire system. Like magic, movement... and nothing else.

Glydea Ultra is suitable for every project, blending into all décors, sensitive to acoustics as well as aesthetics. It is compatible with multiple technologies, to suit your configuration. And since smart building and smart home are now also a top-of-the-range standard, it is of course connected.