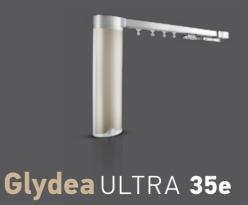

## Glydea ULTRA 35e

Curtains weighting up to **35kg | 10m** 

Straight and curved rail