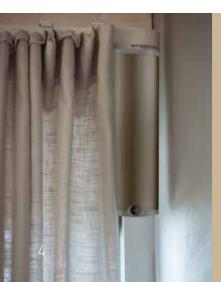

## Glydea ULTRA 35e

Curtains weighting up to **35kg | 10m** 

Straight and curved rail

## Glydea ULTRA 60e

Curtains weighting up to **60kg | 12m** 

Straight and curved rail

Glydea Ultra can motorize many types of curtains

It is a must wherever silence offers well-being and everyday comfort in the home. In addition, it increases the perceived quality of the system and adds value to premium projects.

## All types of curtain

Classic, ripplefold, pinch pleats, accordion fold, etc...