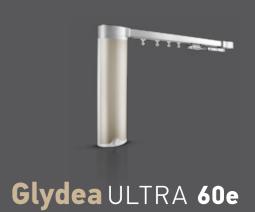

## Glydea ULTRA 60e

Curtains weighting up to **60kg | 12m** 

Straight and curved rail

Glydea Ultra can motorize many types of curtains

It is a must wherever silence offers well-being and everyday comfort in the home. In addition, it increases the perceived quality of the system and adds value to premium projects.