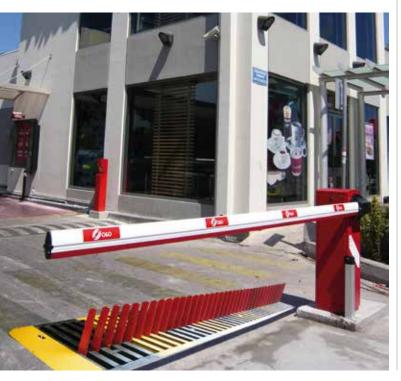

### **Axle Breaker**

#### **ELECTRICALLY OPERATED AXLE BREAKER**

- » Available in 3/4/5/6 meters
- » Interlocking with Boom Barrier
- » Hydraulic Drive Mechanisms with internal locking feature circuit controller for Auto Off in fully raised & lowered position with limit switches and manual Operation in case of power failure.
- » PCB Electronic Circuit to automatically switch off motor in case of fault
- » Blocking Height at 60 degree position: 450 mm minimum
- » Spike to spike distance: 150mm (maximum)
- » Opening and Closing time >2 sec
- » Steel structure to be capable to withstand 25/50 Ton Vehicle load
- » Duty Cycle: 100%.