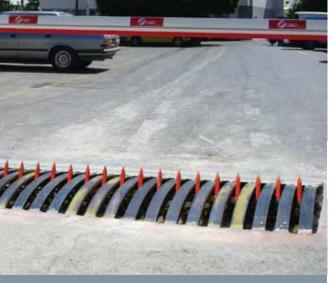

### Tyre Killer

### ELECTRICALLY OPERATED SPIKE BARRIER / TYRE KILLER

- » Available in 3/4/5/6 meters
- » Interlocking with Boom Barrier
- » Power Supply: 230V, 50Hz
- » Drive Mechanisms of Spike consist of suitable size reversible motor, Oil filled and sealed composite gear drive unit with internal locking feature circuit controller for Auto Off in fully raised & lowered position with limit switches and manual operation in case of power failure.
- » PCB Electronic Circuit to automatically switch off motor in case of fault.
- » Opening & closing time >2 sec.
- » Duty cycle 100%.
- » Height of the Spike above Block: 120mm (minimum)
- » Spike Dimension: 150mmX25mm (minimum)
- » Spike to Spike distance: 100mm (maximum)
- » Steel Structure to be capable to withstand 10 to 25 Ton Vehicle load.