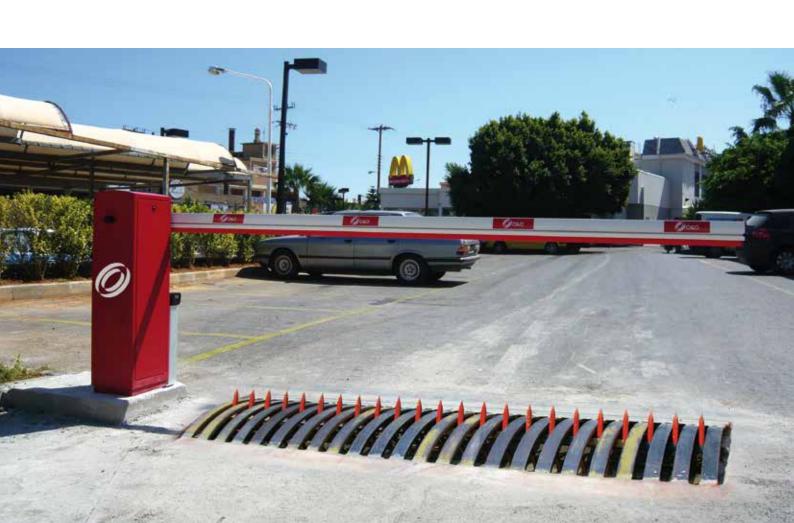

### Tyre Killer

### ELECTRICALLY OPERATED SPIKE BARRIER / TYRE KILLER

- » Available in 3/4/5/6 meters
- » Interlocking with Boom Barrier
- » Power Supply: 230V, 50Hz
- » Drive Mechanisms of Spike consist of suitable size reversible motor, Oil filled and sealed composite gear drive unit with internal locking feature circuit controller for Auto Off in fully raised & lowered position with limit switches and manual operation in case of power failure.
- » PCB Electronic Circuit to automatically switch off motor in case of fault.
- » Opening & closing time >2 sec.
- » Duty cycle 100%.
- » Height of the Spike above Block: 120mm (minimum)
- » Spike Dimension: 150mmX25mm (minimum)
- » Spike to Spike distance: 100mm (maximum)
- » Steel Structure to be capable to withstand 10 to 25 Ton Vehicle load.