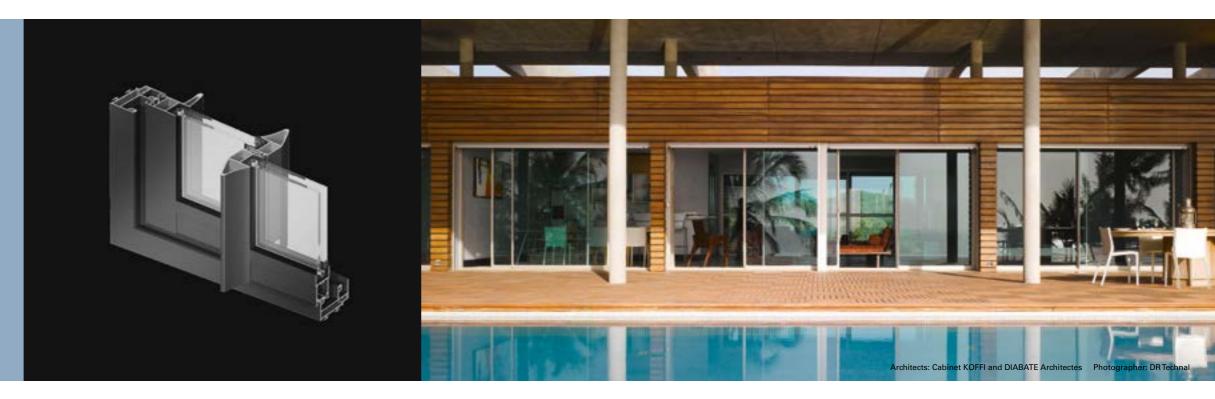

# TOPAZE, the contemporary sliding system that combines subtlety and simplicity

#### **PRODUCT BENEFITS**

- Significant glazed area