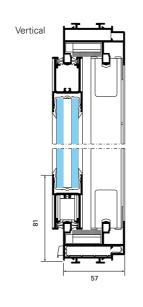

## **CROSS-SECTIONS**

#### **PERFORMANCE**

| < <del>,</del> > | MAXIMUM DIMENSIONS      | Up to 2.60 m high                                                                                    |
|------------------|-------------------------|------------------------------------------------------------------------------------------------------|
| kg               | MAXIMUM WEIGHT PER LEAF | Up to 140 kg                                                                                         |
|                  | THERMAL                 | No thermal break                                                                                     |
| 1))              | ACOUSTIC                | -35 dB (Ra, Tr)<br>2-leaf window W 1.47 m x H 1.48 m                                                 |
|                  | WEATHER PERFORMANCE     | $A_{3^{-}}$ $E_{4A^{-}}V_{A5}$ $^{*}$ Patio door with 2 cyclone-resistant leaves W 2.20 m x H 2.15 m |

Test results in accordance with European standards in force