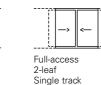

-------------------------------------|
| kg               | MAXIMUM WEIGHT PER LEAF | Up to 140 kg                                                                                         |
|                  | THERMAL                 | No thermal break                                                                                     |
| 1))              | ACOUSTIC                | -35 dB (Ra, Tr)<br>2-leaf window W 1.47 m x H 1.48 m                                                 |
|                  | WEATHER PERFORMANCE     | $A_{3^{-}}$ $E_{4A^{-}}V_{A5}$ $^{*}$ Patio door with 2 cyclone-resistant leaves W 2.20 m x H 2.15 m |

Test results in accordance with European standards in force

## **CONFIGURATIONS**

#### 2 tracks





# 3 tracks



4 tracks



#### **Composite frames**







2- or 4-leaf with

Full-access







Integration of 1-leaf wall-mounted louver

Integration of 2-leaf wall-mounted louver infills