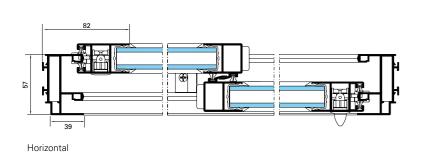

## **CROSS-SECTIONS**

#### **PERFORMANCE**

| < <del>,</del> > | MAXIMUM DIMENSIONS      | Up to 2.60 m high                                                                                    |
|------------------|-------------------------|------------------------------------------------------------------------------------------------------|
| kg               | MAXIMUM WEIGHT PER LEAF | Up to 140 kg                                                                                         |
|                  | THERMAL                 | No thermal break                                                                                     |
| 1))              | ACOUSTIC                | -35 dB (Ra, Tr)<br>2-leaf window W 1.47 m x H 1.48 m                                                 |
|                  | WEATHER PERFORMANCE     | $A_{3^{-}}$ $E_{4A^{-}}V_{A5}$ $^{*}$ Patio door with 2 cyclone-resistant leaves W 2.20 m x H 2.15 m |

Test results in accordance with European standards in force