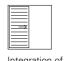

#### **Composite frames**

2- or 4-leaf with

Full-access

Integration of 1-leaf wall-mounted louver

Integration of 2-leaf wall-mounted louver infills