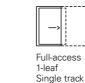

---------------------------------------|
| kg               | MAXIMUM WEIGHT PER LEAF | Up to 140 kg                                                                                         |
|                  | THERMAL                 | No thermal break                                                                                     |
| 1))              | ACOUSTIC                | -35 dB (Ra, Tr)<br>2-leaf window W 1.47 m x H 1.48 m                                                 |
|                  | WEATHER PERFORMANCE     | $A_{3^{-}}$ $E_{4A^{-}}V_{A5}$ $^{*}$ Patio door with 2 cyclone-resistant leaves W 2.20 m x H 2.15 m |

Test results in accordance with European standards in force

## **CONFIGURATIONS**

#### 2 tracks





# 3 tracks



4 tracks



#### **Composite frames**







2- or 4-leaf with

Full-access







Integration of 1-leaf wall-mounted louver

Integration of 2-leaf wall-mounted louver infills