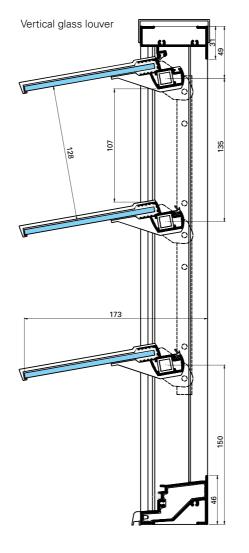

## **CROSS-SECTIONS**

Horizontal glass louver

#### PERFORMANCE

| 5.7<br>2.5   | LOUVER DIMENSIONS   | Up to 135 mm                |
|--------------|---------------------|-----------------------------|
| < <b>+</b> > | MAXIMUM DIMENSIONS  | Up to 1.4 m wide            |
| •            | WEATHER PERFORMANCE | $A_2 E_{7B} V_{C5} * Glass$ |
| P            | CYCLONE RESISTANCE  | Class 5                     |
|              | ORIENTATION         | Up to 80°                   |