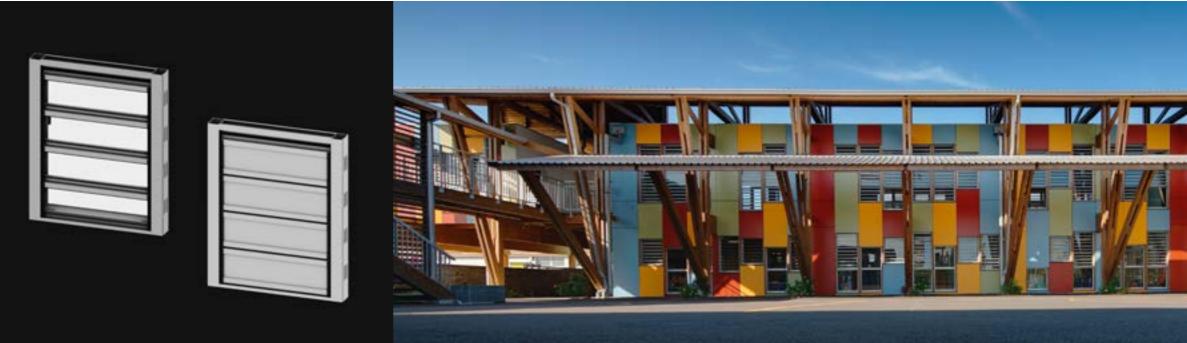

## CONFIGURATIONS

| - |  |
|---|--|

| 1 | Frame with |
|---|------------|

Frame with glass louvers aluminium louvers

Combination frame with glass and aluminium louvers

monobloc window

Architect: 2APMR Photographer Hervé Douris

;

s louvers (W 1 m x H 1.14 m)

| _ | _ | _ |
|---|---|---|
|   |   |   |
|   |   |   |
| - | - | - |
|   |   |   |
|   |   |   |
|   |   |   |
|   |   |   |

Frame with fly screen and monobloc window