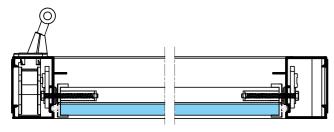

ble with high performance levels
- Multiple compositions to choose from: fixed/ mobile louvers, aluminium/glass/combination
- Integrated fly screen
- Compatible with the entire TOPAZE range
- Optional concealed motorisation that is compatible with home automation systems



#### MOTORISATION FEATURES

- Motor integrated into the standard fixed frame
- A single motor can power up to 18 aluminium louvers or 12 glass louvers
- Possibility of using several motors
- Louvers driven by cassettes
- No need for compensation springs
- Integration into a home automation system/centralised control system
- Energy efficient motor (12 VDC / 10 W)
- Wired or remote control
- Endurance tested over 30,000 cycles
- Weather resistance is the same for the manual and motorised versions

## **CROSS-SECTIONS**



Horizontal glass louver



#### PERFORMANCE

| 5.7<br>2.5   | LOUVER DIMENSIONS   | Up to 135 mm                |
|--------------|---------------------|-----------------------------|
| < <b>+</b> > | MAXIMUM DIMENSIONS  | Up to 1.4 m wide            |
| •            | WEATHER PERFORMANCE | $A_2 E_{7B} V_{C5} * Glass$ |
| P            | CYCLONE RESISTANCE  | Class 5                     |
|              | ORIENTATION         | Up to 80°                   |

Tested according to European standards EN1026 – EN1027 – EN12211  $^{\ast}(A$  = Air, E = Water, V = Wind)

## CONFIGURATIONS



| - |  |
|---|--|

| 1 | Frame with |
|---|------------|

Frame with glass louvers aluminium louvers

Combination frame with glass and aluminium louvers

monobloc window



Architect: 2APMR Photographer Hervé